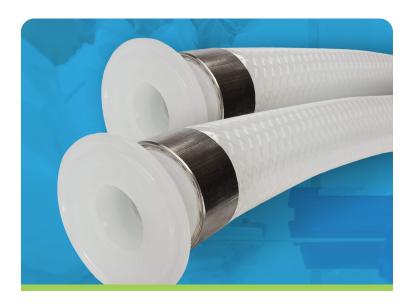

## Save Time and Eliminate Risk with Our Single-Use Hose Solutions

Purity One™ pre-sterilized, single-use hose assemblies decrease the risk of cross-product contamination and eliminate expensive CIP and SIP steps. Maximize your facility's production capacity and reduce downtime with our bioprocessing solutions.