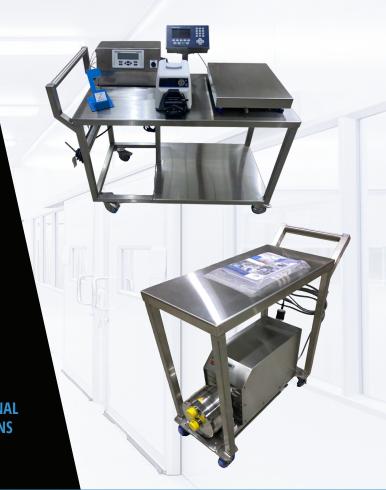

## MAXIMIZE MANUFACTURING FLEXIBILITY WITH CUSTOM PUMP CARTS

Custom Pump Cart Solutions incorporating Quattroflow, Watson-Marlow, MasterFlex and other pump brands

## **AVAILABLE OPTIONS:**

- 1/2 5 HP frame mounted motors
- Separate VFD controls
- Integrated flow, pressure and weight
- Shelf locations: top, bottom or no shelf
- Wheels: Swivel, fixed, non-marking
- Tubing / hose management
- Power cord wrap
- Custom cart dimensions