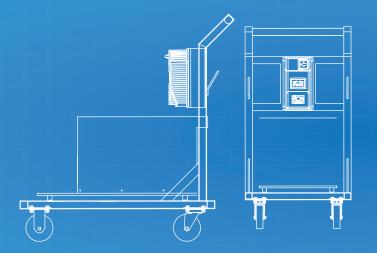

## **AVAILABLE OPTIONS:**

- 1/2 5 HP frame mounted motors
- Separate VFD controls
- Integrated flow, pressure and weight
- Shelf locations: top, bottom or no shelf
- Wheels: Swivel, fixed, non-marking
- Tubing / hose management
- Power cord wrap
- Custom cart dimensions