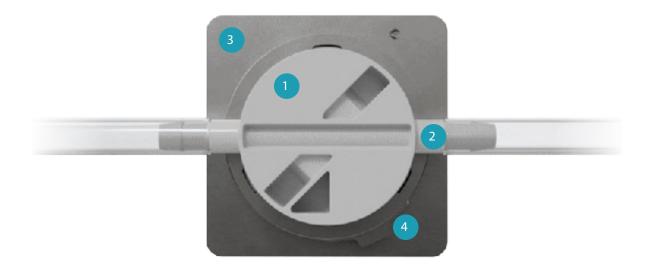

#### SINGLE-USE PART

- 1
- · Standardized single-use sensor
- Available in different sizes
- · Well-known ultrasonic technology inside
- 2-in-1: Flow measurement & air-in-line detection with one sensor
- Made of USP class VI material
- 2
- Easy integration into manifolds with standard connection
- Straight flow path for seamless integration and less shear stress